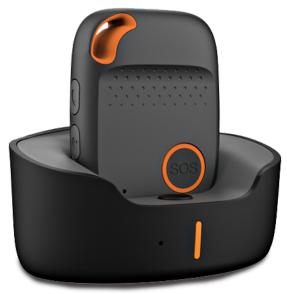

## **FEATURES**

24 / 7 / 365 Professional Emergency Monitoring

Fall Detection

2-Way Communication - Emergency Contact Calling.

4G Enabled Cellular Service

GPS - Location Services

Water-Resistant - 1PX7

Companion App