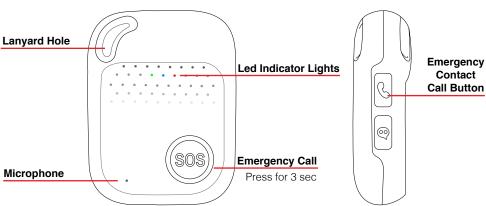

## **FEATURES**



24 / 7 / 365 Professional Emergency Monitoring



Fall Detection



2-Way Communication - Emergency Contact Calling.



4G Enabled Cellular Service



GPS - Location Services



Water-Resistant - 1PX7



Companion App





## **DIAGRAM**







Size - 1.5" x 2.25"x 0.5" Weight ~ 0.8 ounces

## **TECHNICAL SPECS**

WellBe® Voice Platform Bluetooth 4G LTE Built-in Lithium Battery IPX7 Water Resistant

**DISCLAIMER:** The content, products and services offered by HandsFree Health™ are provided to educate consumers on health care issues and do not constitute the practice of any professional health care service. Nothing in such content, products or services should be considered, or used as a substitute for, medical advice, diagnosis or treatment. HandsFree Health™ makes no representation or warranty that any particular service or product is safe, appropriate or effective for you. If you have or suspect that you have a medical problem or condition, please contact a qualified health care professional immediately, or, if you are ex