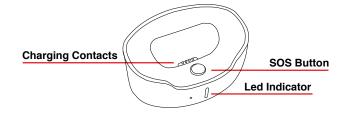

## **FEATURES**



24 / 7 / 365 Professional Emergency Monitoring



Fall Detection



2-Way Communication - Emergency Contact Calling.



4G Enabled Cellular Service



GPS - Location Services



Water-Resistant - 1PX7



Companion App





## **DIAGRAM**







Size - 1.5" x 2.25"x 0.5" Weight ~ 0.8 ounces

## **TECHNICAL SPECS**

WellBe® Voice Platform Bluetooth 4G LTE Built-in Lithium Battery IPX7 Water Resistant

**DISCLAIMER:** The content, products and services offered by HandsFree Health™ are provided to educate consumers on health care issues and do not constitute the practice of any professional health care service. Nothing in such content, products or services should be considered, or used as a substitute for, medical advice, diagnosis or treatment. HandsFree Health™ makes no representation or warranty that any particular service or product is safe, appropriate or effective for you. If you have or suspect that you have a medical problem or condition, please contact a qualified health care professional immediately, or, if you are expe